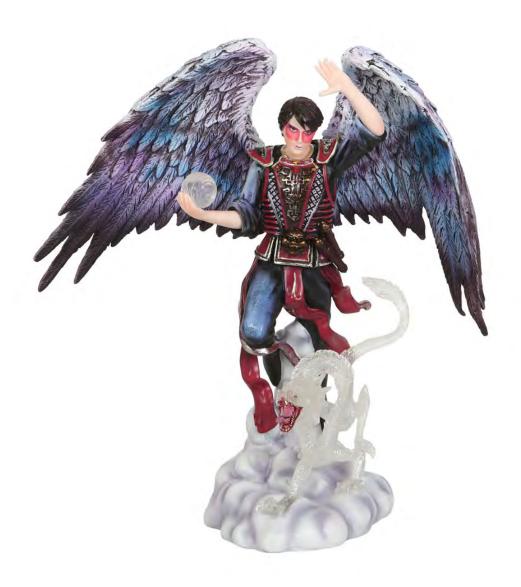

## Product Code AS\_67823

Air Elemental Wizard Figurine by Anne Stokes

Barcode: 5056131141704

#### **Product Description**

Based on the 'Elemental Magic' range of wizard and sorceress artwork by Anne Stokes, this high-quality collectible figurinefeatures stunning painted details that perfectly capture the movement and energy of the Air Elemental Wizard. Intricatelysculpted and cast in resin, this winged wizard is dressed in samurai armour and holds a clear orb. A matching, clear airdragon flies at his feet as both ride a cloud into battle. Officially licensed Anne Stokes product.

The product is manufactured in China

**Product Dimensions:** 

H: 23cm x W: 21cm x D: 11.5cm

#### **Product Weight:**

365g

### **Product Materials :** Resin & Polyresin